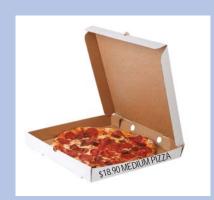

As SEASPAR continues to evolve into the organization that it needs to be for its residents and the future, I am sometimes asked, "How much does SEASPAR cost the average homeowner?" The answer is simple. On average, SEASPAR costs each homeowner the price of a medium pizza – \$18.90. The pooling of the financial resources of the 11 member entities makes it possible to turn the price of a medium pizza into more than 700 programs and services for the residents in those 11 communities.