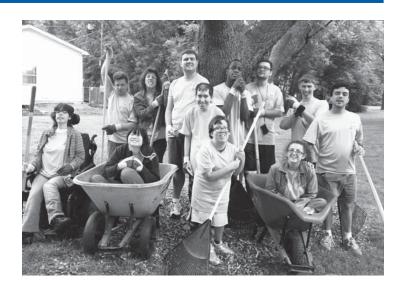

The EAGLES were recognized by the Downers Grove Park District as the 2013 Volunteers of Year for their work last summer. It was an honor to receive this award. The EAGLES continued their work throughout the summer of 2014, helping to keep the parks looking good by pulling weeds and spreading mulch.