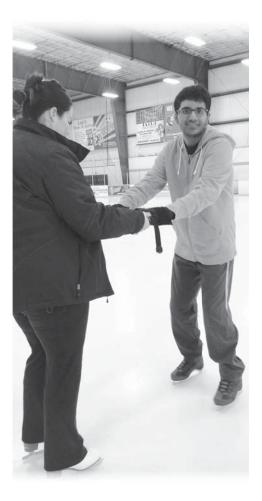

# Therapeutic Badge Ice Skating

Lessons provide individuals the opportunity to learn to skate or improve skating skills. Instructors and student teachers work cooperatively with SEASPAR staff to provide lessons which focus on skill development, coordination, muscle strengthening, increasing endurance, and fun! They are designed to allow skaters to reach obtainable objectives while working toward one long-term goal. Skaters progress at their own rate according to their abilities. **Note:** A waiver is sent with the program confirmation and must be returned to SEASPAR by Friday, August 29.