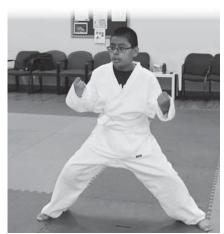

### **Karate**

The skills learned, and the training methods used in non-contact karate, help release tension and increase focus. Participants learn self-control, balance, and the ability to process and follow a series of directions. This is a continuous program, giving participants the ability to advance through the belt system and the opportunity to earn a black belt. All abilities are welcome as instruction is tailored to each individual's progress. A uniform, purchased at

True Balance Karate, is required for individuals participating in two or more sessions of karate, since they then become members of the karate club. **Note:** A waiver is sent with the program confirmation and must be returned by Friday, September 12.